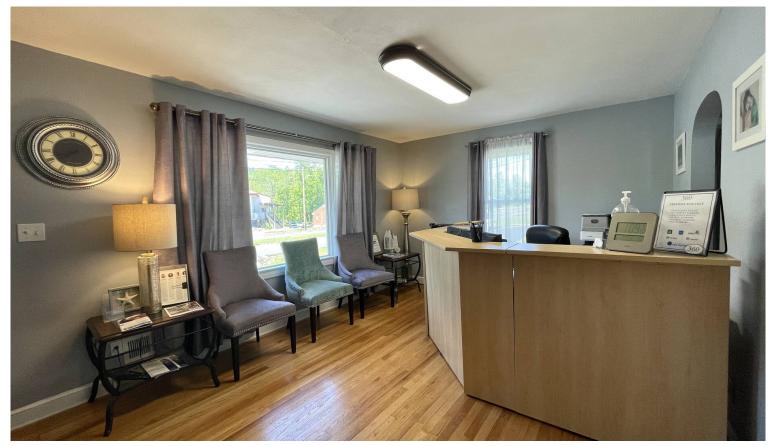

### PROPERTY DESCRIPTION

Highly visible office building with +/- 1,258 square feet featuring an open reception area with private offices and plentiful parking (12 spaces).

This building benefits from its excellent visibility boasting an annual average daily traffic count of around 14,000 vehicles per day providing a great jump start to any business.