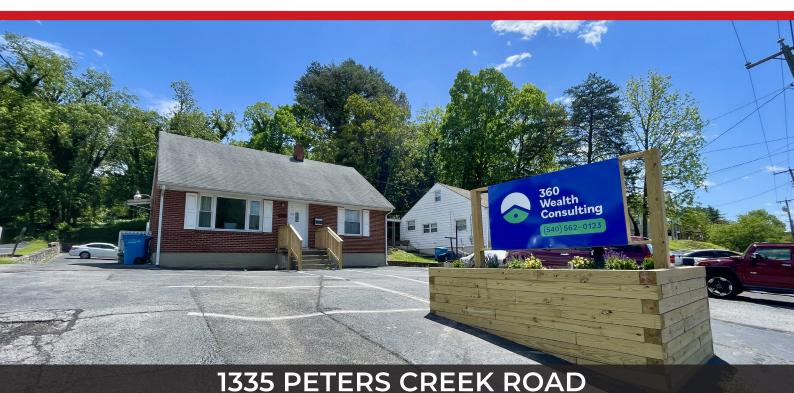

# FOR SALE OR LEASE

**ROANOKE, VA 24017** 

### PROPERTY DESCRIPTION

Highly visible office building with +/- 1,258 square feet featuring an open reception area with private offices and plentiful parking (12 spaces).

This building benefits from its excellent visibility boasting an annual average daily traffic count of around 14,000 vehicles per day providing a great jump start to any business.

- Monument Signage
- AADT +/- 14.000 VPD
- Lots of natural light